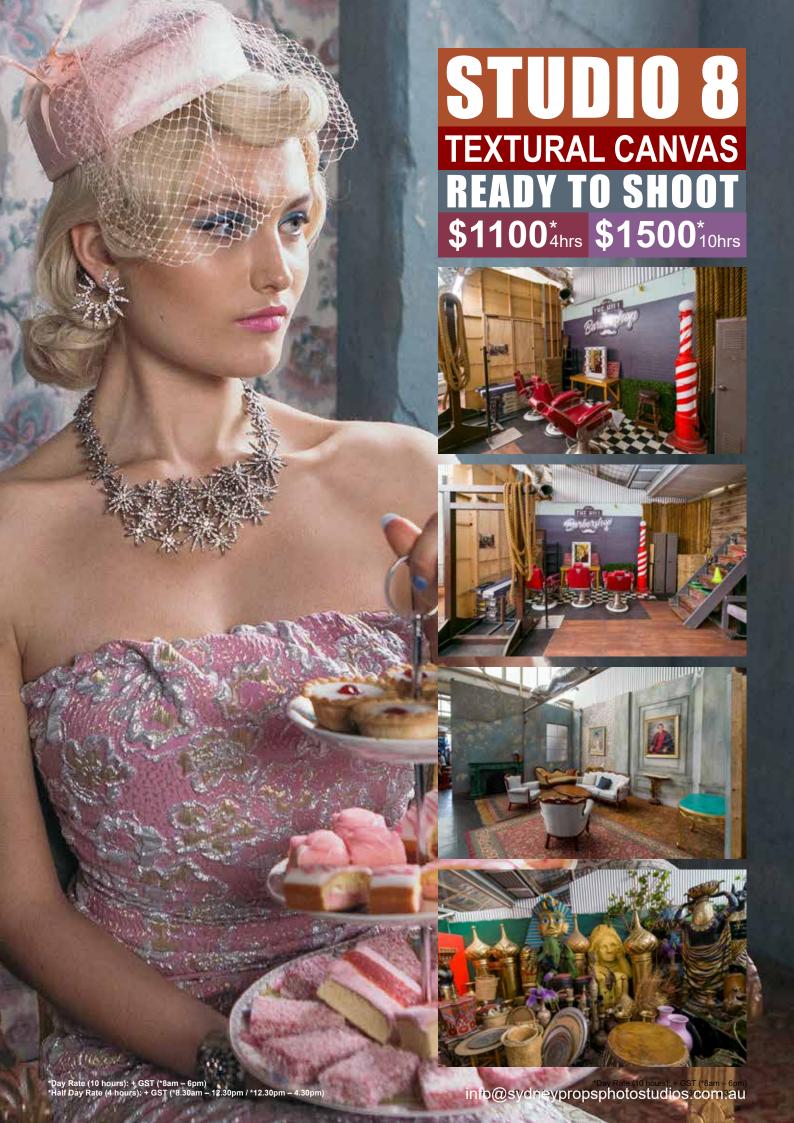

# STUDIO 8 TEXTURAL CANVAS READY TO SHOOT

**Textural Canvas Studio** contains a unique set of textural backgrounds specifically designed for fashion photography in a space of over 350m<sup>2</sup>. There are more than 10 environments that have been sculptured and designed with wall and floor treatments together with props to create unique textural spaces with unlimited photographic potential. The average size of each set is 3m x 5m x 2.4m high.

Textural Backgrounds include: lattice flower wall, mesh curtain, gentleman's club wallpaper, rope wall, brown reed wall, wooden slat wall and much more.

Themed Sets include: lush jungle set, old manor house (haunted house look), old world gym set, contemporary bedroom set, mini distillery set, school classroom set and much more. These sets are updated regularly.

### **RATES:** Day Rate: \$1500 + GST

10 Hours (8am - 6pm)

**Half Day Rate: \$1100.00 + GST** 

4 Hours (8.30am - 12.30pm / 12.30pm - 4.30pm)

- Cleaning / Damage Waiver Fee: 10%
- Weekend Surcharge: guote on request
- Includes load in and load out times
- Operation of this studio outside these hours is available on request.