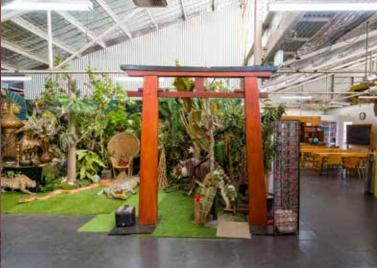

# STUDIO 8 TEXTURAL CANVAS READY TO SHOOT

**Textural Canvas Studio** contains a unique set of textural backgrounds specifically designed for fashion photography in a space of over 350m<sup>2</sup>. There are more than 10 environments that have been sculptured and designed with wall and floor treatments together with props to create unique textural spaces with unlimited photographic potential. The average size of each set is 3m x 5m x 2.4m high.

Textural Backgrounds include: lattice flower wall, mesh curtain, gentleman's club wallpaper, rope wall, brown reed wall, wooden slat wall and much more.

Themed Sets include: lush jungle set, old manor house (haunted house look), old world gym set, contemporary bedroom set, mini distillery set, school classroom set and much more. These sets are updated regularly.