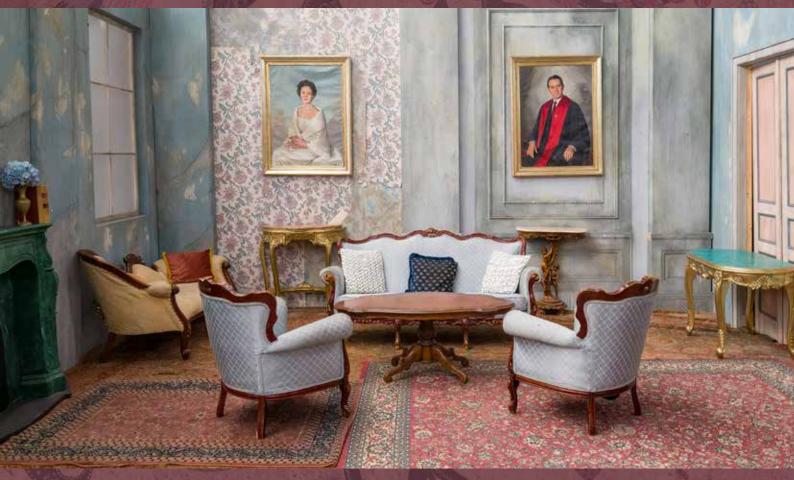

# STUDIO 8 TEXTURAL CANVAS READY TO SHOOT

**Textural Canvas Studio** contains a unique set of textural backgrounds specifically designed for fashion photography in a space of over 350m<sup>2</sup>. There are more than 10 environments that have been sculptured and designed with wall and floor treatments together with props to create unique textural spaces with unlimited photographic potential. The average size of each set is 3m x 5m x 2.4m high.

Textural Backgrounds include: lattice flower wall, mesh curtain, gentleman's club wallpaper, rope wall, brown reed wall, wooden slat wall and much more.

Themed Sets include: lush jungle set, old manor house (haunted house look), old world gym set, contemporary bedroom set, mini distillery set, school classroom set and much more. These sets are updated regularly.