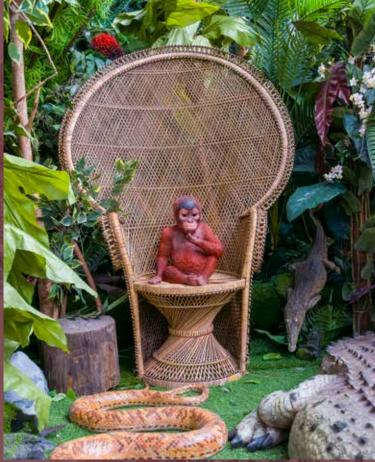

# STUDIO 8 TEXTURAL CANVAS READY TO SHOOT

**Textural Canvas Studio** contains a unique set of textural backgrounds specifically designed for fashion photography in a space of over 350m<sup>2</sup>. There are more than 10 environments that have been sculptured and designed with wall and floor treatments together with props to create unique textural spaces with unlimited photographic potential. The average size of each set is 3m x 5m x 2.4m high.

Textural Backgrounds include: lattice flower wall, mesh curtain, gentleman's club wallpaper, rope wall, brown reed wall, wooden slat wall and much more.

Themed Sets include: lush jungle set, old manor house (haunted house look), old world gym set, contemporary bedroom set, mini distillery set, school classroom set and much more. These sets are updated regularly.