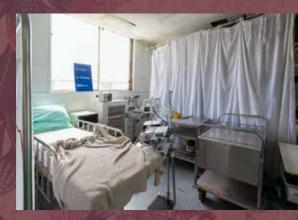

# STUDIO 8 TEXTURAL CANVAS READY TO SHOOT

**Textural Canvas Studio** contains a unique set of textural backgrounds specifically designed for fashion photography in a space of over 350m<sup>2</sup>. There are more than 10 environments that have been sculptured and designed with wall and floor treatments together with props to create unique textural spaces with unlimited photographic potential. The average size of each set is 3m x 5m x 2.4m high.

Textural Backgrounds include: lattice flower wall, mesh curtain, gentleman's club wallpaper, rope wall, brown reed wall, wooden slat wall and much more.

Themed Sets include: lush jungle set, old manor house (haunted house look), old world gym set, contemporary bedroom set, mini distillery set, school classroom set and much more. These sets are updated regularly.