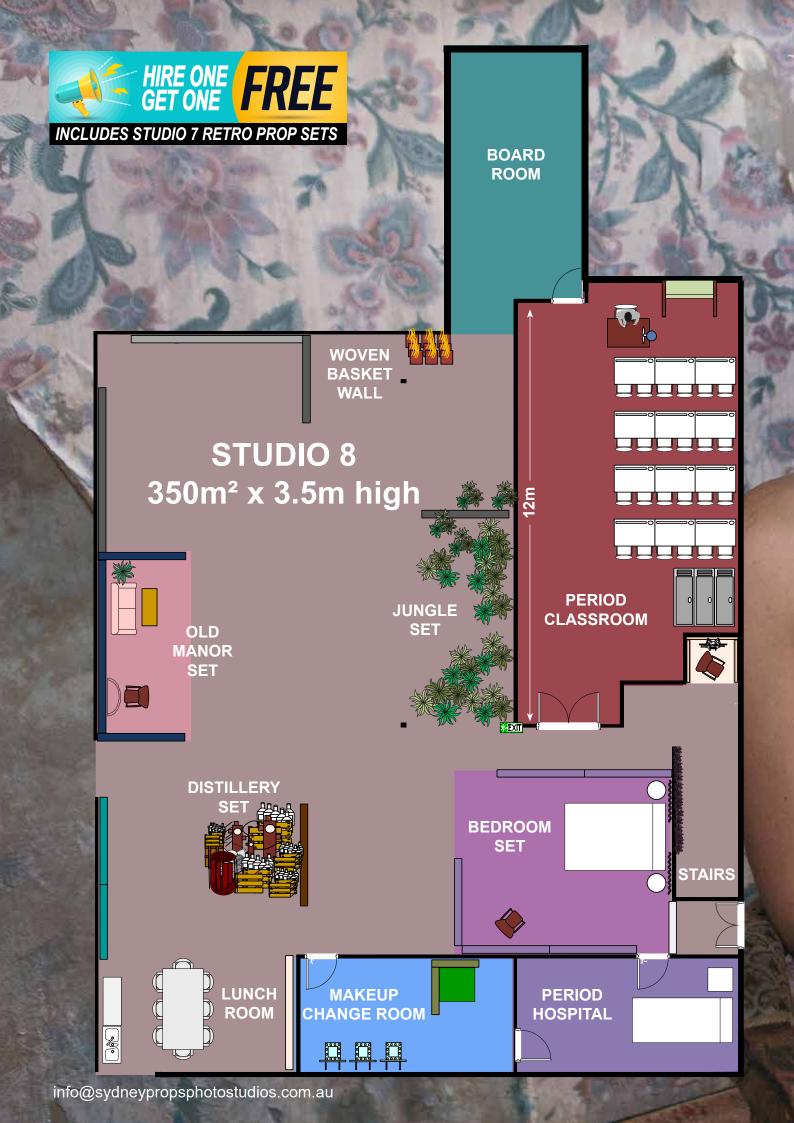

# STUDIO 8 TEXTURAL CANVAS READY TO SHOOT

**Textural Canvas Studio** contains a unique set of textural backgrounds specifically designed for fashion photography in a space of over 350m<sup>2</sup>. There are more than 10 environments that have been sculptured and designed with wall and floor treatments together with props to create unique textural spaces with unlimited photographic potential. The average size of each set is 3m x 5m x 2.4m high.

Textural Backgrounds include: lattice flower wall, mesh curtain, gentleman's club wallpaper, rope wall, brown reed wall, wooden slat wall and much more.

Themed Sets include: lush jungle set, old manor house (haunted house look), old world gym set, contemporary bedroom set, mini distillery set, school classroom set and much more. These sets are updated regularly.

### INCLUSIONS: 350m² x 3.5m high

WIFE

- Air-conditioned
- Floor area over 350m² including all sets
- Accessed by stairs in two locations
- Blackout drapes available for windows
- 3 phase power outlets available there are banks of regular power points and power distributed throughout the studio
- Wifi available
- Loading zone available
- · All day street parking available
- Kitchen / prep area equipped with fridge
- Make-up and change room available
- Clothing racks and steamers