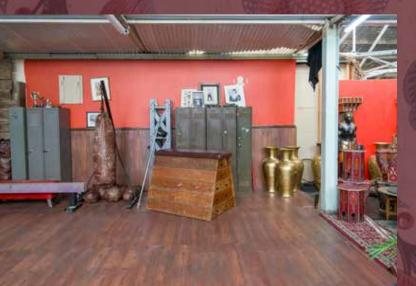

Textural Backgrounds include: lattice flower wall, mesh curtain, gentleman's club wallpaper, rope wall, brown reed wall, wooden slat wall and much more.

Themed Sets include: lush jungle set, old manor house (haunted house look), old world gym set, contemporary bedroom set, mini distillery set, school classroom set and much more. These sets are updated regularly.

## Sets changed regularly