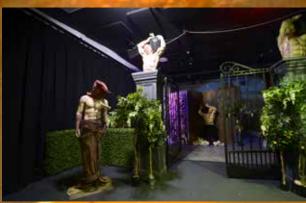

# STUDIO 8 TEXTURAL CANVAS READY TO SHOOT

**Textural Canvas Studio** contains a unique set of textural backgrounds specifically designed for fashion photography in a space of over 350m<sup>2</sup>. There are more than 10 environments that have been sculptured and designed with wall and floor treatments together with props to create unique textural spaces with unlimited photographic potential. The average size of each set is 3m x 5m x 2.4m high.

Textural Backgrounds include: lattice flower wall, mesh curtain, gentleman's club wallpaper, rope wall, brown reed wall, wooden slat wall and much more.

Themed Sets include: lush jungle set, old manor house (haunted house look), old world gym set, contemporary bedroom set, mini distillery set, school classroom set and much more. These sets are updated regularly.