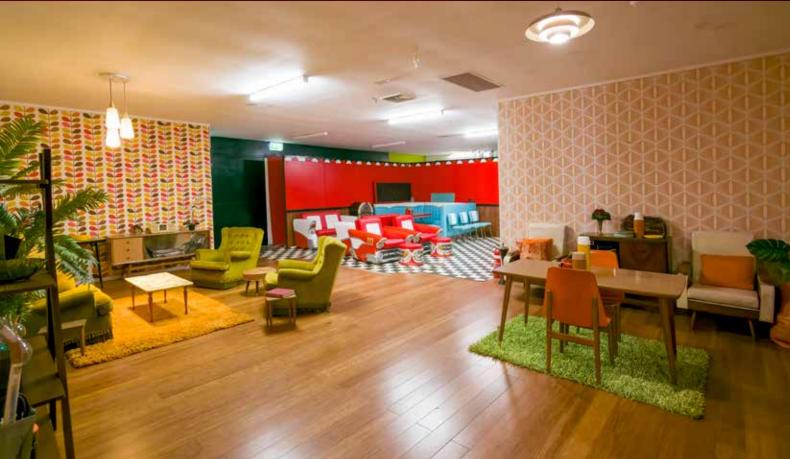

# **STUDIO7** RETROPROPSETS **READY TO SHOOT**

**Studio 7 Retro Prop Sets** is designed to minimise setup time for your shoot. At over 250m<sup>2</sup>, there are many sets ready for you to walk in and get to work in.

Period Sets include: 1920s grandma lounge room, 1950s diner, 1960s dining room, 1970s lounge and bar setting, white french ballroom with crystal chandelier, 1940s wash room and 10 x preset mottled backdrops on a curtain track system which makes it ready for fast change. There are also other wallpaper and textures available in this space plus access to the Textural Studio when available.