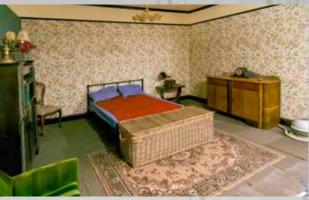

Period Sets include: 1920s grandma lounge room, 1950s diner, 1960s dining room, 1970s lounge and bar setting, white french ballroom with crystal chandelier, 1940s wash room and 10 x preset mottled backdrops on a curtain track system which makes it ready for fast change. There are also other wallpaper and textures available in this space plus access to the Textural Studio when available.