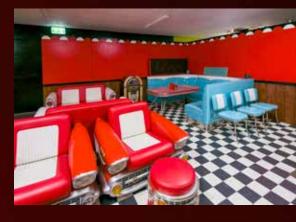

# **STUDIO7** RETROPROPSETS **READY TO SHOOT**

**Studio 7 Retro Prop Sets** is designed to minimise setup time for your shoot. At over 250m<sup>2</sup>, there are many sets ready for you to walk in and get to work in.

Period Sets include: 1920s grandma lounge room, 1950s diner, 1960s dining room, 1970s lounge and bar setting, white french ballroom with crystal chandelier, 1940s wash room and 10 x preset mottled backdrops on a curtain track system which makes it ready for fast change. There are also other wallpaper and textures available in this space plus access to the Textural Studio when available.