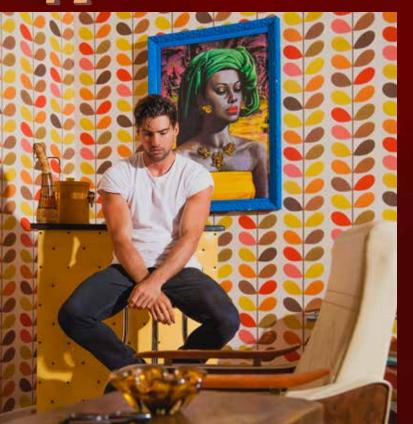

# **STUDIO7** RETROPROPSETS **READY TO SHOOT**

**Studio 7 Retro Prop Sets** is designed to minimise setup time for your shoot. At over 250m<sup>2</sup>, there are many sets ready for you to walk in and get to work in.

Period Sets include: 1920s grandma lounge room, 1950s diner, 1960s dining room, 1970s lounge and bar setting, white french ballroom with crystal chandelier, 1940s wash room and 10 x preset mottled backdrops on a curtain track system which makes it ready for fast change. There are also other wallpaper and textures available in this space plus access to the Textural Studio when available.