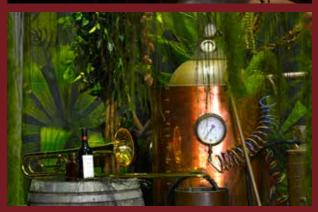

Period Sets include: 1920s grandma lounge room, 1950s diner, 1960s dining room, 1970s lounge and bar setting, white french ballroom with crystal chandelier, 1940s wash room and 10 x preset mottled backdrops on a curtain track system which makes it ready for fast change. There are also other wallpaper and textures available in this space plus access to the Textural Studio when available.

# ACCESS TO PROPS

Sydney Props Photo Studios has the full resources of Sydney Props Specialists, including Access to Props, set design and construction, set dressing, staging, rigging and custom prop making.

- Your studio hire gives you access to Selected Props to be used at 50% discount which we then reserve for you and have in the studio for your arrival and return to stock afterwards.
- Small Prop Package (5-6 items only) is \$400 + GST on DIY basis and subject to availability that you grab on the day and return to where found afterwards.
- Large Prop Package is \$1000 + GST which gives you full access to our whole warehouse on DIY basis and subject to availability that you grab on the day and return to where found afterwards.