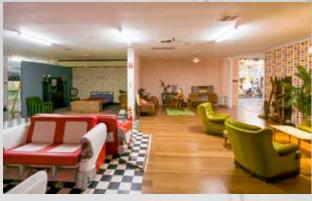

# **STUDIO7** RETROPROPSETS **READY TO SHOOT**

**Studio 7 Retro Prop Sets** is designed to minimise setup time for your shoot. At over 250m<sup>2</sup>, there are many sets ready for you to walk in and get to work in.

Period Sets include: 1920s grandma lounge room, 1950s diner, 1960s dining room, 1970s lounge and bar setting, white french ballroom with crystal chandelier, 1940s wash room and 10 x preset mottled backdrops on a curtain track system which makes it ready for fast change. There are also other wallpaper and textures available in this space plus access to the Textural Studio when available.