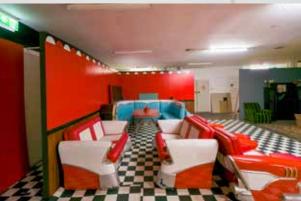

# **STUDIO7** RETROPROPSETS **READY TO SHOOT**

**Studio 7 Retro Prop Sets** is designed to minimise setup time for your shoot. At over 250m<sup>2</sup>, there are many sets ready for you to walk in and get to work in.

Period Sets include: 1920s grandma lounge room, 1950s diner, 1960s dining room, 1970s lounge and bar setting, white french ballroom with crystal chandelier, 1940s wash room and 10 x preset mottled backdrops on a curtain track system which makes it ready for fast change. There are also other wallpaper and textures available in this space plus access to the Textural Studio when available.