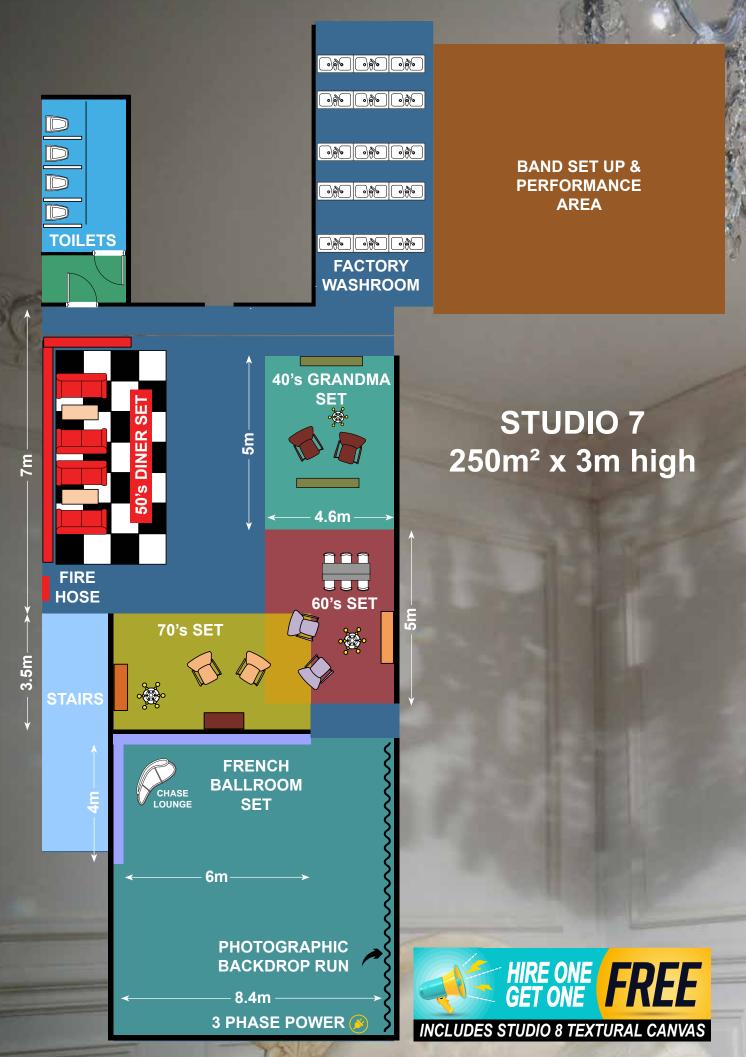

# **STUDIO7** RETROPROPSETS **READY TO SHOOT**

**Studio 7 Retro Prop Sets** is designed to minimise setup time for your shoot. At over 250m<sup>2</sup>, there are many sets ready for you to walk in and get to work in.

Period Sets include: 1920s grandma lounge room, 1950s diner, 1960s dining room, 1970s lounge and bar setting, white french ballroom with crystal chandelier, 1940s wash room and 10 x preset mottled backdrops on a curtain track system which makes it ready for fast change. There are also other wallpaper and textures available in this space plus access to the Textural Studio when available.

# INCLUSIONS: 250m<sup>2</sup> x 3m high

- Air-conditioned
- Floor area over 250m<sup>2</sup> including all sets
- Accessed by stairs in two locations
- Blackout drapes available for windows
- 3 phase power outlets available there are banks of regular power points and power distributed throughout the studio
- Wifi available
- Loading zone available
- All day street parking available
- Kitchen / prep area equipped with fridge
- Make-up and change room available
- Clothing racks and steamers