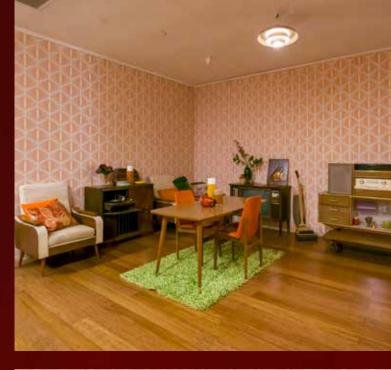

# **STUDIO7** RETROPROPSETS **READY TO SHOOT**

**Studio 7 Retro Prop Sets** is designed to minimise setup time for your shoot. At over 250m<sup>2</sup>, there are many sets ready for you to walk in and get to work in.

Period Sets include: 1920s grandma lounge room, 1950s diner, 1960s dining room, 1970s lounge and bar setting, white french ballroom with crystal chandelier, 1940s wash room and 10 x preset mottled backdrops on a curtain track system which makes it ready for fast change. There are also other wallpaper and textures available in this space plus access to the Textural Studio when available.