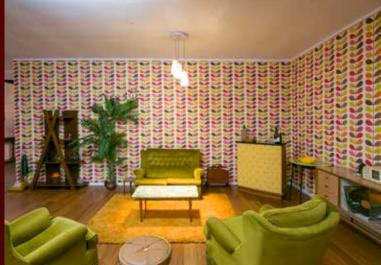

# **STUDIO7** RETROPROPSETS **READY TO SHOOT**

**Studio 7 Retro Prop Sets** is designed to minimise setup time for your shoot. At over 250m<sup>2</sup>, there are many sets ready for you to walk in and get to work in.

Period Sets include: 1920s grandma lounge room, 1950s diner, 1960s dining room, 1970s lounge and bar setting, white french ballroom with crystal chandelier, 1940s wash room and 10 x preset mottled backdrops on a curtain track system which makes it ready for fast change. There are also other wallpaper and textures available in this space plus access to the Textural Studio when available.