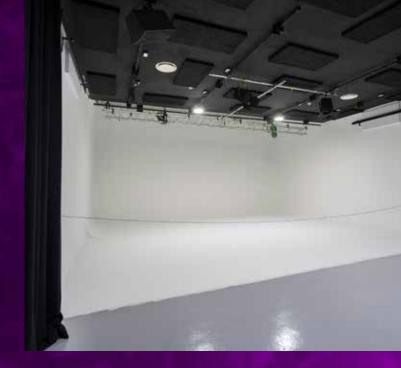

# STUDIO 4 TV PRODUCTION SOUNDPROOF

**Studio 4 TV Production** is soundproof and airconditioned – this studio offers many production advantages for directors looking for a space with clean lines that they can customise.

The space is 9m wide by 12m deep, the room has a ceiling that steps up from 4.2m to 5.9m affording additional shoot-off latitude for low angle shots. The lower section of ceiling has four rows of lighting bars and additional cross bars can be installed to provide a lighting grid over the entire space.