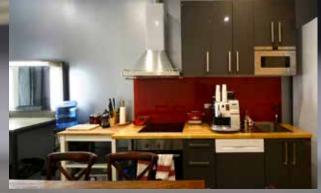

### INCLUSIONS: 108m<sup>2</sup> x 4.2 - 5.9m high

- Soundproof
- Air-conditioned
- 9m x 12m with a ceiling height of 4.2m stepping up to 5.9m
- Large loading doors for cars and two additional access points
- Tracks with black velvet drapes on three sides
- 3 phase power 3 x 32amp, 5 pin
- Full kitchen (dishwasher/stove/oven/fridge) and prep room
- · Change room, makeup area and toilets
- Wifi available
- Open 24/7
- Loading dock
- All day street parking
- Clothing racks and steamers