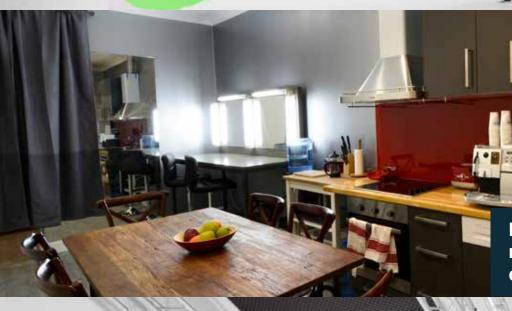

### INCLUSIONS: 108m<sup>2</sup> x 4.2 - 5.9m high

- Soundproof
- Air-conditioned
- 9m x 12m with a ceiling height of 4.2m stepping up to 5.9m
- Large loading doors for cars and two additional access points
- Tracks with black velvet drapes on three sides
- 3 phase power 3 x 32amp, 5 pin
- Full kitchen (dishwasher/stove/oven/fridge) and prep room
- · Change room, makeup area and toilets
- Wifi available
- Open 24/7
- Loading dock
- All day street parking
- Clothing racks and steamers