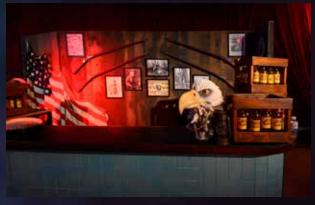

# STUDIO 3 PIPELINE DUAL CHARACTER

**Studio 3 Pipeline** has a floor area of 5m x 6m is the smallest of our studios but it is also one of our most versatile.

The studio offers a solid white wave-form infinity cyclorama 3.5m high — while directly opposite the cyc. the studio entrance is set-finished as a rustic interior with old timber walls, wooden floor, corrugated iron cladding and a sash window — with the studio doors closed it forms a perfect set to shoot in or use as a background.

The change room is set finished in a playful baroque style with rich ochre colours and funky wall treatments. The studio is air conditioned. The only natural light source streams in above the entrance through opaque windows. These windows can be blacked out.