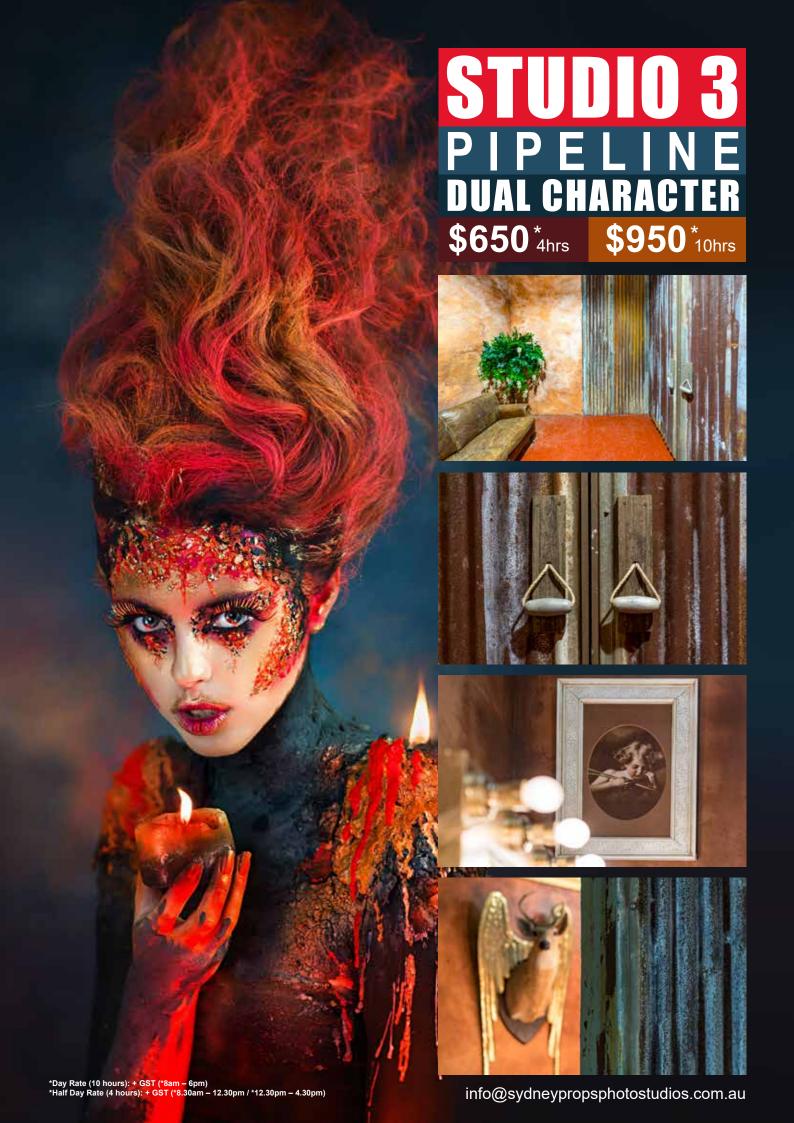

## STUDIO 3 PIPELINE DUAL CHARACTER

\$650\*<sub>4hrs</sub> \$950\*<sub>10hrs</sub>

\*Day Rate (10 hours): + GST (\*8am – 6pm)
\*Half Day Rate (4 hours): + GST (\*8.30am – 12.30pm / \*12.30pm – 4.30pm)

hone 9558 8999

# STUDIO 3 PIPELINE DUAL CHARACTER

**Studio 3 Pipeline** has a floor area of 5m x 6m is the smallest of our studios but it is also one of our most versatile.

The studio offers a solid white wave-form infinity cyclorama 3.5m high — while directly opposite the cyc. the studio entrance is set-finished as a rustic interior with old timber walls, wooden floor, corrugated iron cladding and a sash window — with the studio doors closed it forms a perfect set to shoot in or use as a background.