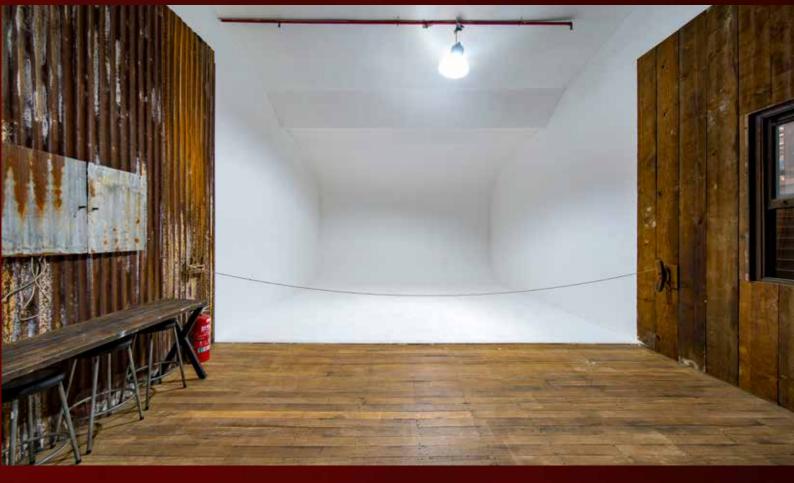

# STUDIO 3 PIPELINE DUAL CHARACTER

**Studio 3 Pipeline** has a floor area of 5m x 6m is the smallest of our studios but it is also one of our most versatile.

The studio offers a solid white wave-form infinity cyclorama 3.5m high — while directly opposite the cyc. the studio entrance is set-finished as a rustic interior with old timber walls, wooden floor, corrugated iron cladding and a sash window — with the studio doors closed it forms a perfect set to shoot in or use as a background.

#### INCLUSIONS: 30m<sup>2</sup> x 3.5 - 5m high

- 5m x 6m with ceiling height of 3.5m sloping to 5m
- Loading dock access nearby
- White wave form infinity cyclorama 3.5m high
- Dual character with white cyc and rustic interior
- Makeup and change room
- 3 phase power 2 x 32amp, 5 pin, 3 phase power outlets
- Air-conditioned
- Wifi available
- All day street parking
- · Clothing racks and steamers

#### **White Wave-form Infinity Cyclorama**