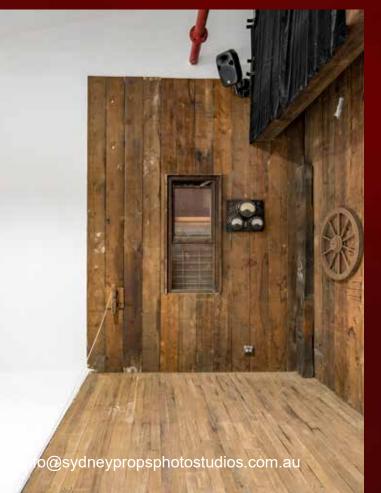

# STUDIO 3 PIPELINE DUAL CHARACTER

**Studio 3 Pipeline** has a floor area of 5m x 6m is the smallest of our studios but it is also one of our most versatile.

The studio offers a solid white wave-form infinity cyclorama 3.5m high — while directly opposite the cyc. the studio entrance is set-finished as a rustic interior with old timber walls, wooden floor, corrugated iron cladding and a sash window — with the studio doors closed it forms a perfect set to shoot in or use as a background.

The change room is set finished in a playful baroque style with rich ochre colours and funky wall treatments. The studio is air conditioned. The only natural light source streams in above the entrance through opaque windows. These windows can be blacked out.