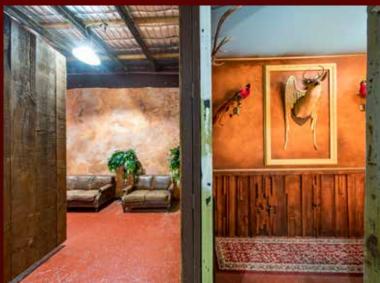

# STUDIO 3 PIPELINE DUAL CHARACTER

**Studio 3 Pipeline** has a floor area of 5m x 6m is the smallest of our studios but it is also one of our most versatile.

The studio offers a solid white wave-form infinity cyclorama 3.5m high — while directly opposite the cyc. the studio entrance is set-finished as a rustic interior with old timber walls, wooden floor, corrugated iron cladding and a sash window — with the studio doors closed it forms a perfect set to shoot in or use as a background.

The change room is set finished in a playful baroque style with rich ochre colours and funky wall treatments. The studio is air conditioned. The only natural light source streams in above the entrance through opaque windows. These windows can be blacked out.