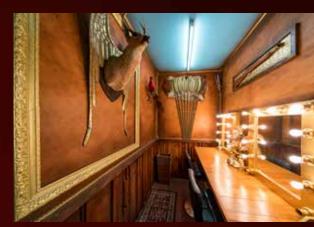

The change room is set finished in a playful baroque style with rich ochre colours and funky wall treatments. The studio is air conditioned. The only natural light source streams in above the entrance through opaque windows. These windows can be blacked out.