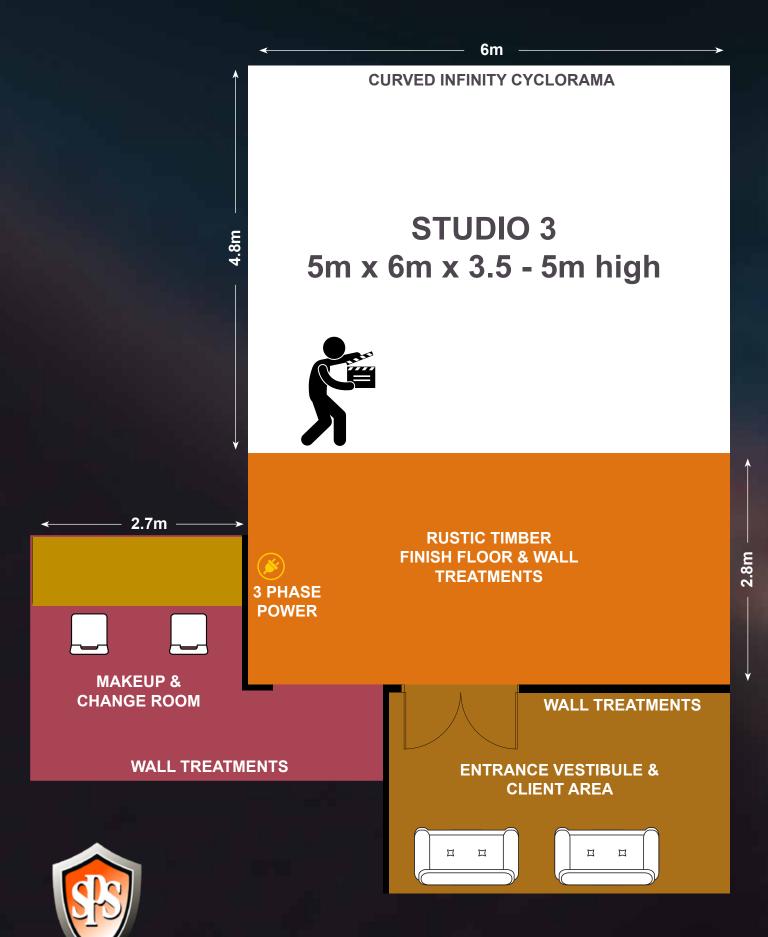

# STUDIO 3 PIPELINE DUAL CHARACTER

**Studio 3 Pipeline** has a floor area of 5m x 6m is the smallest of our studios but it is also one of our most versatile.

The studio offers a solid white wave-form infinity cyclorama 3.5m high — while directly opposite the cyc. the studio entrance is set-finished as a rustic interior with old timber walls, wooden floor, corrugated iron cladding and a sash window — with the studio doors closed it forms a perfect set to shoot in or use as a background.

The change room is set finished in a playful baroque style with rich ochre colours and funky wall treatments. The studio is air conditioned. The only natural light source streams in above the entrance through opaque windows. These windows can be blacked out.

#### INCLUSIONS: 30m<sup>2</sup> x 3.5 - 5m high

- 5m x 6m with ceiling height of 3.5m sloping to 5m
- Loading dock access nearby
- White wave form infinity cyclorama 3.5m high
- Dual character with white cyc and rustic interior
- Makeup and change room
- 3 phase power 2 x 32amp, 5 pin, 3 phase power outlets
- Air-conditioned
- Wifi available
- All day street parking
- · Clothing racks and steamers