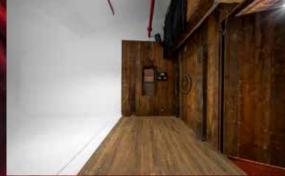

# STUDIO 3 PIPELINE DUAL CHARACTER

**Studio 3 Pipeline** has a floor area of 5m x 6m is the smallest of our studios but it is also one of our most versatile.

The studio offers a solid white wave-form infinity cyclorama 3.5m high — while directly opposite the cyc. the studio entrance is set-finished as a rustic interior with old timber walls, wooden floor, corrugated iron cladding and a sash window — with the studio doors closed it forms a perfect set to shoot in or use as a background.

#### INCLUSIONS: 30m<sup>2</sup> x 3.5 - 5m high

- 5m x 6m with ceiling height of 3.5m sloping to 5m
- Loading dock access nearby
- White wave form infinity cyclorama 3.5m high
- Dual character with white cyc and rustic interior
- Makeup and change room
- 3 phase power 2 x 32amp, 5 pin, 3 phase power outlets
- Air-conditioned
- Wifi available
- All day street parking
- · Clothing racks and steamers

#### **White Wave-form Infinity Cyclorama**