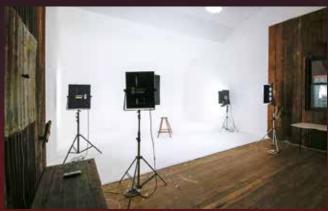

# STUDIO 3 PIPELINE DUAL CHARACTER

**Studio 3 Pipeline** has a floor area of 5m x 6m is the smallest of our studios but it is also one of our most versatile.

The studio offers a solid white wave-form infinity cyclorama 3.5m high — while directly opposite the cyc. the studio entrance is set-finished as a rustic interior with old timber walls, wooden floor, corrugated iron cladding and a sash window — with the studio doors closed it forms a perfect set to shoot in or use as a background.

The change room is set finished in a playful baroque style with rich ochre colours and funky wall treatments. The studio is air conditioned. The only natural light source streams in above the entrance through opaque windows. These windows can be blacked out.

#### INCLUSIONS: 30m<sup>2</sup> x 3.5 - 5m high

- 5m x 6m with ceiling height of 3.5m sloping to 5m
- Loading dock access nearby
- White wave form infinity cyclorama 3.5m high
- Dual character with white cyc and rustic interior
- Makeup and change room
- 3 phase power 2 x 32amp, 5 pin, 3 phase power outlets
- Air-conditioned
- Wifi available
- All day street parking
- · Clothing racks and steamers