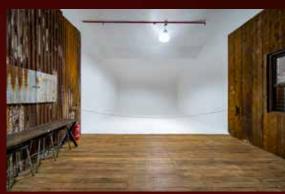

# STUDIO 3 PIPELINE DUAL CHARACTER

**Studio 3 Pipeline** has a floor area of 5m x 6m is the smallest of our studios but it is also one of our most versatile.

The studio offers a solid white wave-form infinity cyclorama 3.5m high — while directly opposite the cyc. the studio entrance is set-finished as a rustic interior with old timber walls, wooden floor, corrugated iron cladding and a sash window — with the studio doors closed it forms a perfect set to shoot in or use as a background.

#### INCLUSIONS: 30m<sup>2</sup> x 3.5 - 5m high

- 5m x 6m with ceiling height of 3.5m sloping to 5m
- Loading dock access nearby
- White wave form infinity cyclorama 3.5m high
- Dual character with white cyc and rustic interior
- Makeup and change room
- 3 phase power 2 x 32amp, 5 pin, 3 phase power outlets
- Air-conditioned
- Wifi available
- All day street parking
- · Clothing racks and steamers

#### **White Wave-form Infinity Cyclorama**