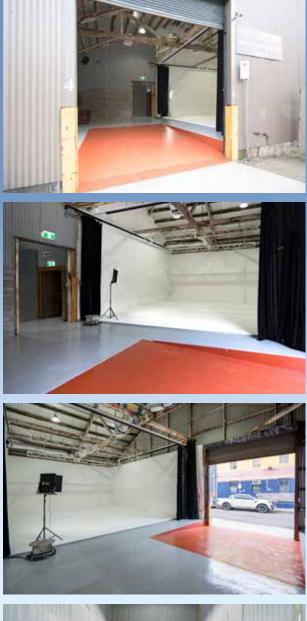

# **STUDIO 2** WHITE CYC STREET ACCESS

**Studio 2 White Cyc** is situated on the ground floor and has easy street access and a large loading dock. The space 4.2m high to the rafters and 8m wide by 9m deep features a solid white infinity cyclorama. With a wide 4.5m high electric roller door, access for large sets or vehicles is made easy.

The street access allows for large scale set design with large items able to be delivered directly into the studio.

info@sydneypropsphotostudios.com.au