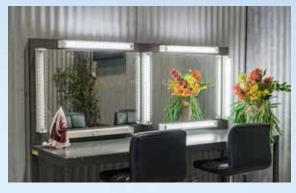

## INCLUSIONS: 72m<sup>2</sup> x 4.2m high

- 8m x 9m with ceiling height of 4.2m
- Street access with loading dock and ramp
- Solid white infinity cyclorama
- Black drapes on tracks down two opposite walls
- Air-conditioned
- 3 phase power 2 x 32amp, 5 pin, 3 phase power outlets
- Makeup and change room
- Wifi available
- All day street parking
- Kitchenette with fridge
- Coffee machine
- Clothing racks and steamers