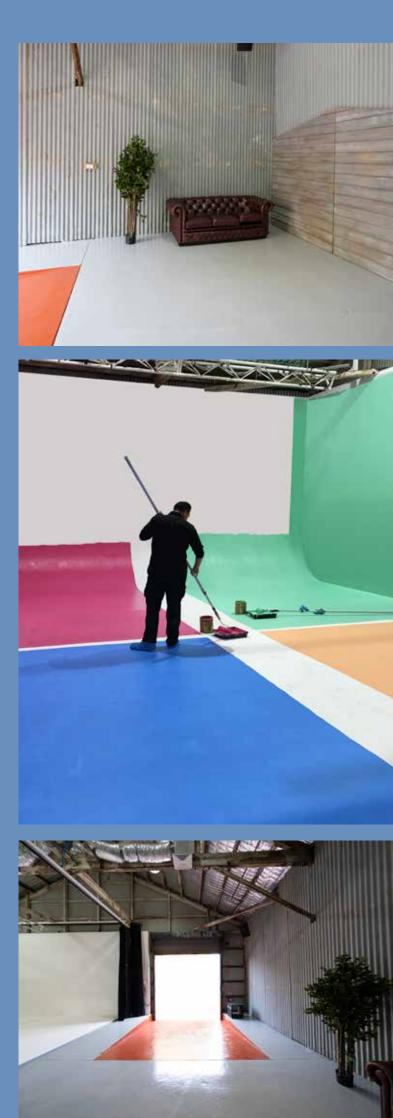

# **STUDIO 2** WHITE CYC STREET ACCESS

**Studio 2 White Cyc** is situated on the ground floor and has easy street access and a large loading dock. The space 4.2m high to the rafters and 8m wide by 9m deep features a solid white infinity cyclorama. With a wide 4.5m high electric roller door, access for large sets or vehicles is made easy.

The studio has a huge adjacent client room with leather lounges and a staging area within the studio that is 8m x 4m.

### **Full-width White Cyclorama**

**Studio 2 White Cyc** is equipped with a full-width white cyclorama.

Nine metres deep, this studio allows for a depth of shot not available in most studios. The cyclorama filling the entire eight metre width, coupled with the high ceiling, allows unique shots for larger groups and tiered stages setups.

The street access allows for large scale set design with large items able to be delivered directly into the studio.

info@sydneypropsphotostudios.com.au