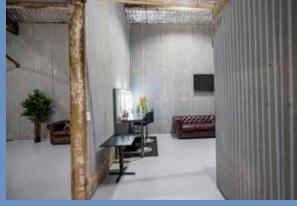

The studio has a huge adjacent client room with leather lounges and a staging area within the studio that is 8m x 4m.

## INCLUSIONS: 72m<sup>2</sup> x 4.2m high

- 8m x 9m with ceiling height of 4.2m
- Street access with loading dock and ramp
- Solid white infinity cyclorama
- Black drapes on tracks down two opposite walls
- Air-conditioned
- 3 phase power 2 x 32amp, 5 pin, 3 phase power outlets
- Makeup and change room
- Wifi available
- All day street parking
- Kitchenette with fridge
- Coffee machine
- Clothing racks and steamers