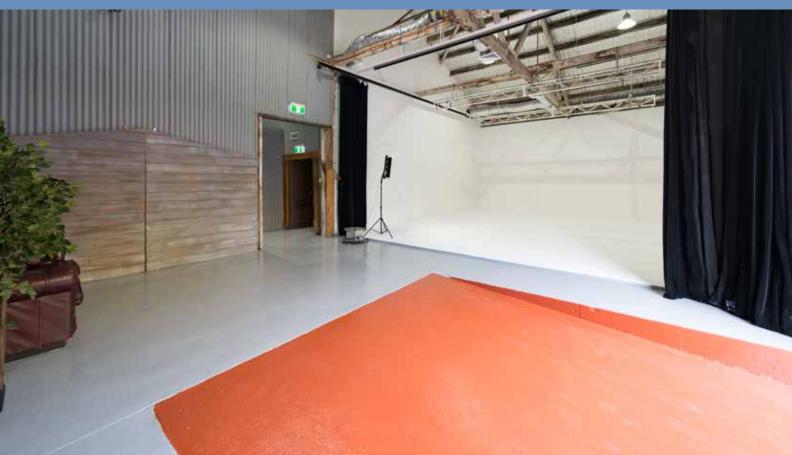

# **STUDIO 2** WHITE CYC STREET ACCESS

**Studio 2 White Cyc** is situated on the ground floor and has easy street access and a large loading dock. The space 4.2m high to the rafters and 8m wide by 9m deep features a solid white infinity cyclorama. With a wide 4.5m high electric roller door, access for large sets or vehicles is made easy.

The studio has a huge adjacent client room with leather lounges and a staging area within the studio that is 8m x 4m.

## INCLUSIONS: 72m<sup>2</sup> x 4.2m high

- 8m x 9m with ceiling height of 4.2m
- Street access with loading dock and ramp
- Solid white infinity cyclorama
- Black drapes on tracks down two opposite walls
- Air-conditioned
- 3 phase power 2 x 32amp, 5 pin, 3 phase power outlets
- Makeup and change room
- Wifi available
- All day street parking
- Kitchenette with fridge
- Coffee machine
- Clothing racks and steamers