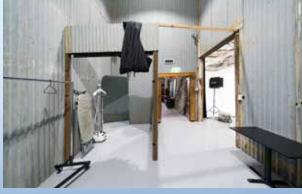

# **STUDIO 2** WHITE CYC STREET ACCESS

**Studio 2 White Cyc** is situated on the ground floor and has easy street access and a large loading dock. The space 4.2m high to the rafters and 8m wide by 9m deep features a solid white infinity cyclorama. With a wide 4.5m high electric roller door, access for large sets or vehicles is made easy.

The studio has a huge adjacent client room with leather lounges and a staging area within the studio that is 8m x 4m.

## INCLUSIONS: 72m<sup>2</sup> x 4.2m high

- 8m x 9m with ceiling height of 4.2m
- Street access with loading dock and ramp
- Solid white infinity cyclorama
- Black drapes on tracks down two opposite walls
- Air-conditioned
- 3 phase power 2 x 32amp, 5 pin, 3 phase power outlets
- Makeup and change room
- Wifi available
- All day street parking
- Kitchenette with fridge
- Coffee machine
- Clothing racks and steamers