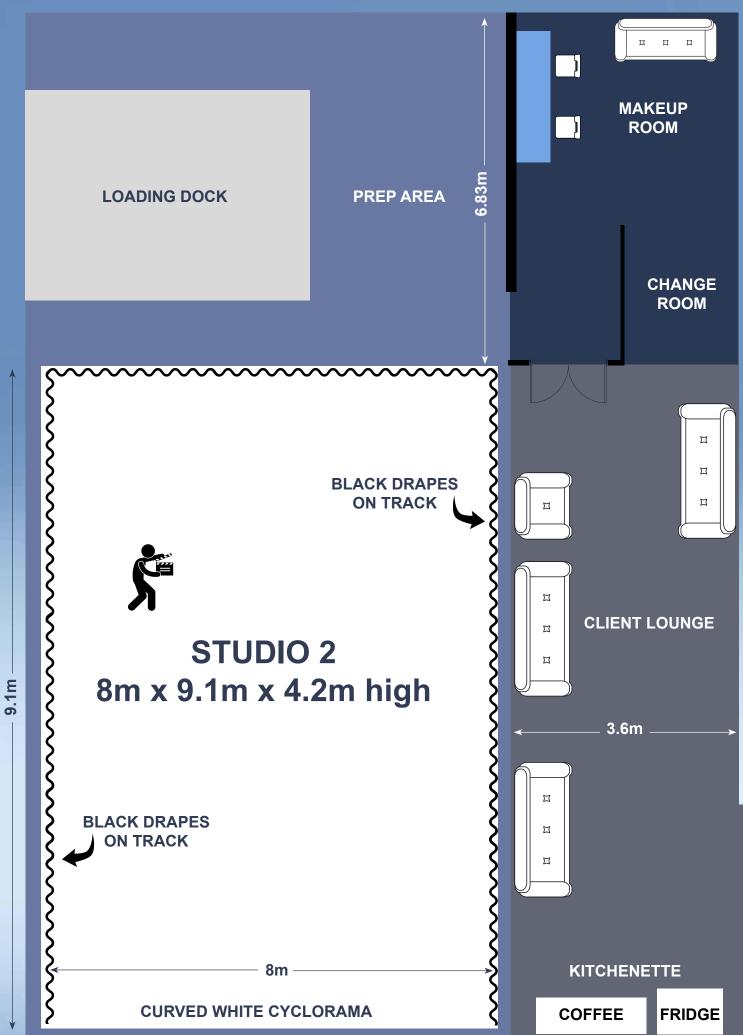

# **STUDIO 2** WHITE CYC STREET ACCESS

**Studio 2 White Cyc** is situated on the ground floor and has easy street access and a large loading dock. The space 4.2m high to the rafters and 8m wide by 9m deep features a solid white infinity cyclorama. With a wide 4.5m high electric roller door, access for large sets or vehicles is made easy.

## INCLUSIONS: 72m<sup>2</sup> x 4.2m high

- 8m x 9m with ceiling height of 4.2m
- Street access with loading dock and ramp
- Solid white infinity cyclorama
- Black drapes on tracks down two opposite walls
- Air-conditioned
- 3 phase power 2 x 32amp, 5 pin, 3 phase power outlets
- Makeup and change room
- Wifi available
- All day street parking
- Kitchenette with fridge
- Coffee machine
- Clothing racks and steamers

### **Full-width White Cyclorama**

**Studio 2 White Cyc** is equipped with a full-width white cyclorama.

Nine metres deep, this studio allows for a depth of shot not available in most studios. The cyclorama filling the entire eight metre width, coupled with the high ceiling, allows unique shots for larger groups and tiered stages setups.