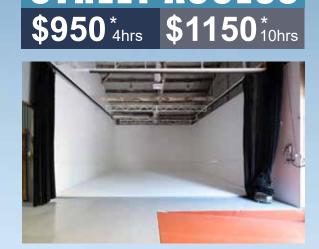

# **STUDIO 2** WHITE CYC STREET ACCESS

**Studio 2 White Cyc** is situated on the ground floor and has easy street access and a large loading dock. The space 4.2m high to the rafters and 8m wide by 9m deep features a solid white infinity cyclorama. With a wide 4.5m high electric roller door, access for large sets or vehicles is made easy.

## INCLUSIONS: 72m<sup>2</sup> x 4.2m high

- 8m x 9m with ceiling height of 4.2m
- Street access with loading dock and ramp
- Solid white infinity cyclorama
- Black drapes on tracks down two opposite walls
- Air-conditioned
- 3 phase power 2 x 32amp, 5 pin, 3 phase power outlets
- Makeup and change room
- Wifi available
- All day street parking
- Kitchenette with fridge
- Coffee machine
- Clothing racks and steamers

## STUDIO2 WHITECYC STREET ACCESS \$950<sup>\*</sup><sub>4hrs</sub> \$1150<sup>\*</sup><sub>10hrs</sub>

\*Day Rate (10 hours): + GST (\*8am – 6pm) \*Half Day Rate (4 hours): + GST (\*8.30am – 12.30pm / \*12.30pm – 4.30pm)

### **Full-width White Cyclorama**

**Studio 2 White Cyc** is equipped with a full-width white cyclorama.

Nine metres deep, this studio allows for a depth of shot not available in most studios. The cyclorama filling the entire eight metre width, coupled with the high ceiling, allows unique shots for larger groups and tiered stages setups.

This studio is excellent for fashion, music videos, portrait photography and is ideal for large setups. The graduated infinity cyclorama provides a remarkable environment for discerning photographers.