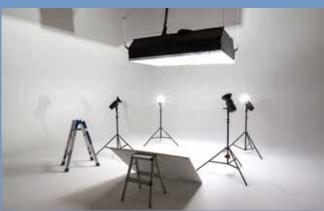

# **STUDIO 2** WHITE CYC STREET ACCESS

**Studio 2 White Cyc** is situated on the ground floor and has easy street access and a large loading dock. The space 4.2m high to the rafters and 8m wide by 9m deep features a solid white infinity cyclorama. With a wide 4.5m high electric roller door, access for large sets or vehicles is made easy.

### **Full-width White Cyclorama**

**Studio 2 White Cyc** is equipped with a full-width white cyclorama.

Nine metres deep, this studio allows for a depth of shot not available in most studios. The cyclorama filling the entire eight metre width, coupled with the high ceiling, allows unique shots for larger groups and tiered stages setups.