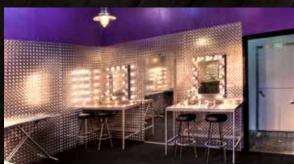

## INCLUSIONS: 300m<sup>2</sup> x 4.5m high

- 13m x 22m with ceiling height 4.5m. Floor area 300m<sup>2</sup>
- · Accessed by stairs in two locations
- Blackout drapes available for windows
- 3 phase power 2 x 32amp, 5 pin, 3 phase power outlets banks of regular power points and power distributed throughout the space
- · Spacious makeup room, change room, toilets and showers
- Air-conditioned
- Wifi available
- Loading dock available
- · All day street parking
- Kitchen / prep area
- Clothing racks and steamers