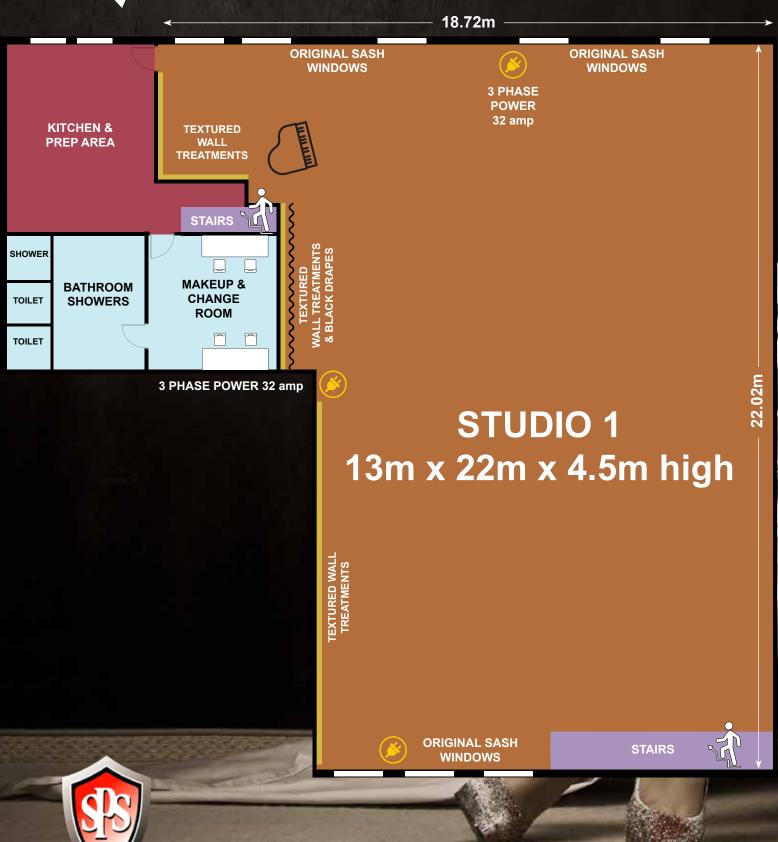

# STUDIO 1 WAREHOUSE RUSTIC CHARM

**Studio 1 Warehouse** is our largest studio offering a floor area of nearly 300m<sup>2</sup> and a ceiling height of 4.5m.

Light and airy with loads of character, this 100 year old warehouse space offers beautiful rustic textures and a variety of natural lighting conditions. With conveniently located kitchen, large change and makeup rooms, excellent toilets and showers – **Studio 1 Warehouse** is well equipped for lengthy shoots that require good preparation space and comfort.

## RATES: **Day Rate: \$1550 + GST**

10 Hours (8am - 6pm)

Half Day Rate: \$950.00 + GST

4 Hours (8.30am – 12.30pm / 12.30pm – 4.30pm)

- Cleaning / Damage Waiver Fee: 10%
- Weekend Surcharge: quote on request
- Includes load in and load out times
- Operation of this studio outside these hours is available on request.