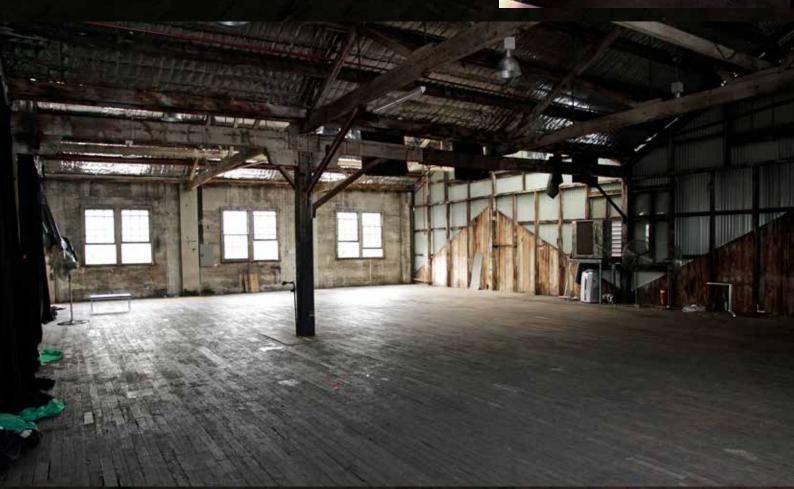

# STUDIO 1 WAREHOUSE RUSTIC CHARM

**Studio 1 Warehouse** is our largest studio offering a floor area of nearly 300m<sup>2</sup> and a ceiling height of 4.5m.

Light and airy with loads of character, this 100 year old warehouse space offers beautiful rustic textures and a variety of natural lighting conditions. With conveniently located kitchen, large change and makeup rooms, excellent toilets and showers – **Studio 1 Warehouse** is well equipped for lengthy shoots that require good preparation space and comfort.

## INCLUSIONS: 300m<sup>2</sup> x 4.5m high

- 13m x 22m with ceiling height 4.5m. Floor area 300m<sup>2</sup>
- · Accessed by stairs in two locations
- Blackout drapes available for windows
- 3 phase power 2 x 32amp, 5 pin, 3 phase power outlets banks of regular power points and power distributed throughout the space
- · Spacious makeup room, change room, toilets and showers
- Air-conditioned
- Wifi available
- Loading dock available
- · All day street parking
- Kitchen / prep area
- Clothing racks and steamers