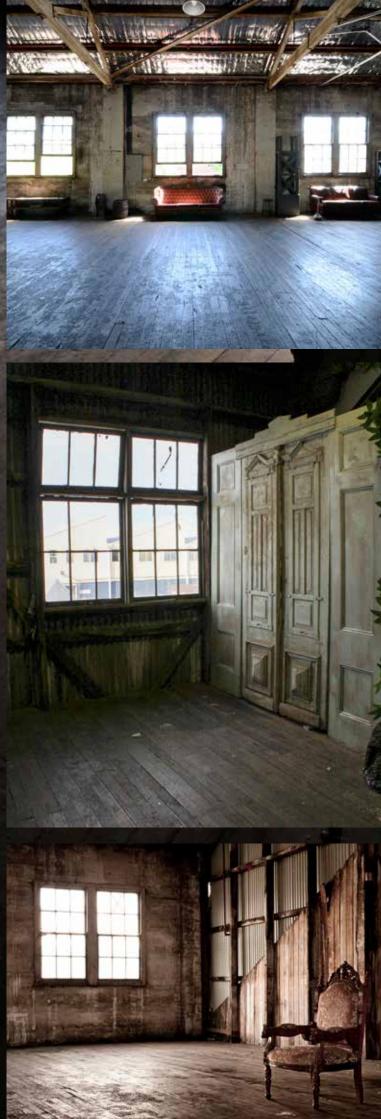

# STUDIO 1 WAREHOUSE RUSTIC CHARM

**Studio 1 Warehouse** is our largest studio offering a floor area of nearly 300m<sup>2</sup> and a ceiling height of 4.5m.

Light and airy with loads of character, this 100 year old warehouse space offers beautiful rustic textures and a variety of natural lighting conditions. With conveniently located kitchen, large change and makeup rooms, excellent toilets and showers – **Studio 1 Warehouse** is well equipped for lengthy shoots that require good preparation space and comfort.

## INCLUSIONS: 300m<sup>2</sup> x 4.5m high

- 13m x 22m with ceiling height 4.5m. Floor area 300m<sup>2</sup>
- · Accessed by stairs in two locations
- Blackout drapes available for windows
- 3 phase power 2 x 32amp, 5 pin, 3 phase power outlets banks of regular power points and power distributed throughout the space
- · Spacious makeup room, change room, toilets and showers
- Air-conditioned
- Wifi available
- Loading dock available
- · All day street parking
- Kitchen / prep area
- Clothing racks and steamers