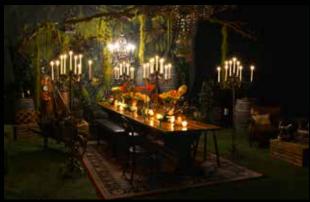

# STUDIO 1 WAREHOUSE RUSTIC CHARM

**Studio 1 Warehouse** is our largest studio offering a floor area of nearly 300m<sup>2</sup> and a ceiling height of 4.5m.

Light and airy with loads of character, this 100 year old warehouse space offers beautiful rustic textures and a variety of natural lighting conditions. With conveniently located kitchen, large change and makeup rooms, excellent toilets and showers – **Studio 1 Warehouse** is well equipped for lengthy shoots that require good preparation space and comfort.

## STUDIO 1 WAREHOUSE RUSTIC CHARM