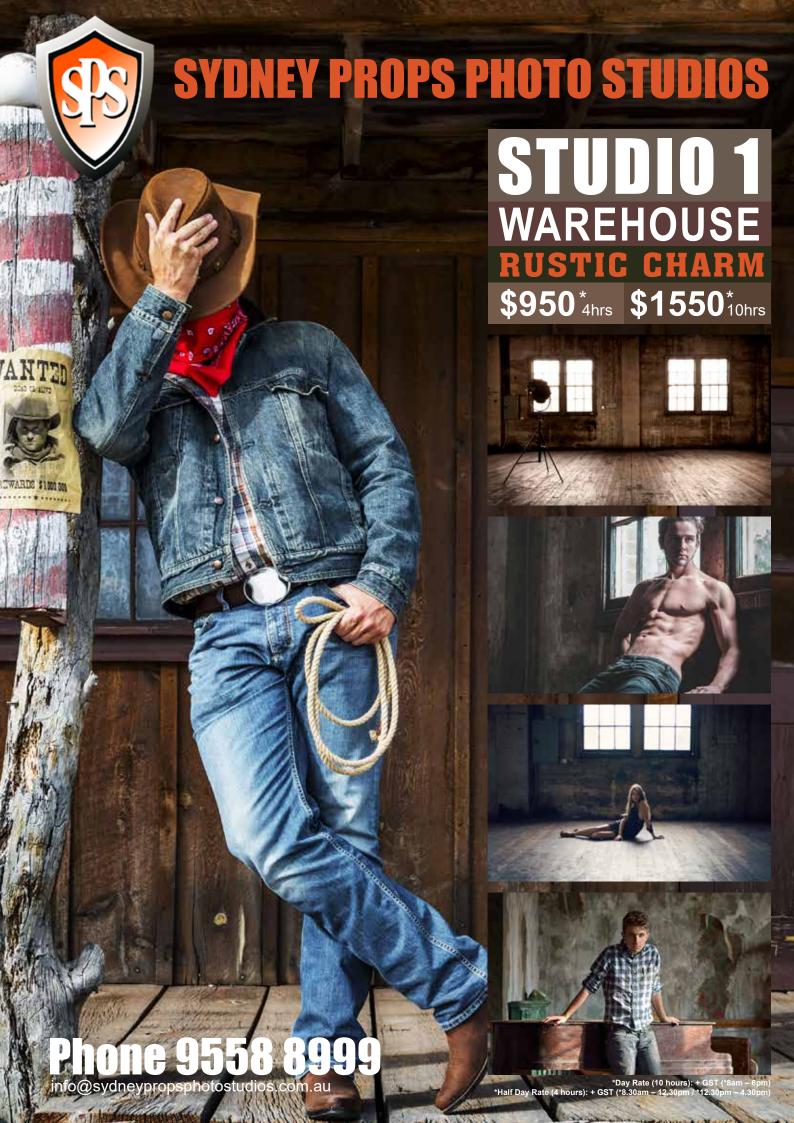

# STUDIO 1 WAREHOUSE RUSTIC CHARM

**Studio 1 Warehouse** is our largest studio offering a floor area of nearly 300m<sup>2</sup> and a ceiling height of 4.5m.

Light and airy with loads of character, this 100 year old warehouse space offers beautiful rustic textures and a variety of natural lighting conditions. With conveniently located kitchen, large change and makeup rooms, excellent toilets and showers – **Studio 1 Warehouse** is well equipped for lengthy shoots that require good preparation space and comfort.

## INCLUSIONS: 300m<sup>2</sup> x 4.5m high

- 13m x 22m with ceiling height 4.5m. Floor area 300m<sup>2</sup>
- · Accessed by stairs in two locations
- Blackout drapes available for windows
- 3 phase power 2 x 32amp, 5 pin, 3 phase power outlets banks of regular power points and power distributed throughout the space
- · Spacious makeup room, change room, toilets and showers
- Air-conditioned
- Wifi available
- Loading dock available
- · All day street parking
- Kitchen / prep area
- Clothing racks and steamers

## RATES: **Day Rate: \$1550 + GST**

10 Hours (8am - 6pm)

Half Day Rate: \$950.00 + GST

4 Hours (8.30am – 12.30pm / 12.30pm – 4.30pm)

- Cleaning / Damage Waiver Fee: 10%
- Weekend Surcharge: quote on request
- Includes load in and load out times
- Operation of this studio outside these hours is available on request.